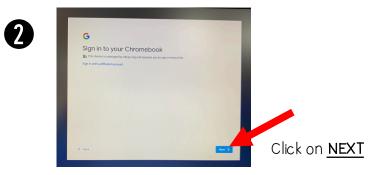

### TO BEGIN WORKING ON SCHOOL ISSVED CHROMEBOOK

Google Chrome (internet) will open up to look something like this.

To begin working, open up a new tab by clicking on the plus sign OR click on the small x in the getadblock.com tab.