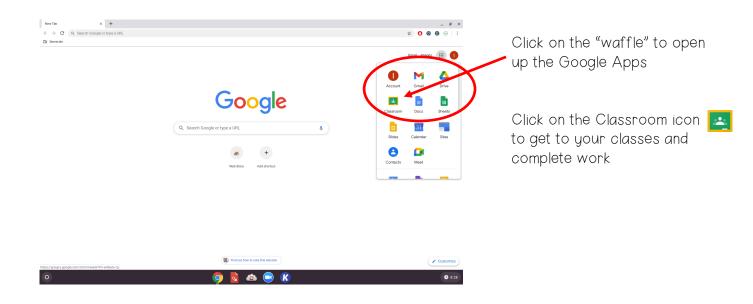

Click on the "waffle" to open up the Google Apps OR click on the Seminole folder to access website bookmarks

| Semiole                            | Gmail Image III                                  |
|------------------------------------|--------------------------------------------------|
| Google                             | Account Grant D                                  |
| Q Search Google or type a URL      | Cauroon Dea Su<br>Cauroon Su<br>State Caurator S |
| Web Store Add shortout             | Contacts Meet                                    |
|                                    |                                                  |
|                                    |                                                  |
|                                    |                                                  |
| Find out how to vote this election | Customize                                        |

## **GOOGLE APPS**