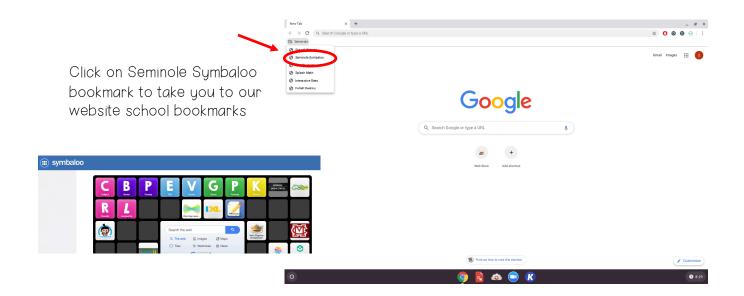

Click on the "waffle" to open up the Google Apps OR click on the Seminole folder to access website bookmarks

| Semiole                            | Gmail Image III                                  |
|------------------------------------|--------------------------------------------------|
| Google                             | Account Grant D                                  |
| Q Search Google or type a URL      | Cauroon Dea Su<br>Cauroon Su<br>State Caurator S |
| Web Store Add shortout             | Contacts Meet                                    |
|                                    |                                                  |
|                                    |                                                  |
|                                    |                                                  |
| Find out how to vote this election | Customize                                        |

#### SEMINOLE BOOKMARK FOLDER